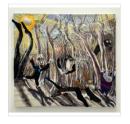

CINDY TOWER

Driveway, 2020

Mixed media (Three-dimensional items included into painting)  $29 \times 33$  in  $73.7 \times 83.8$  cm

**CINDY TOWER** Paper, Scissor, Rock, 2021 Mixed media (Three-dimensional items included into painting)  $45 \times 31 \ 1/2 \times 6 \ \text{in}$   $114.3 \times 80 \times 15.2 \ \text{cm}$ 