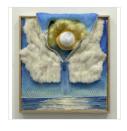

Mixed media (Three dimensional items included into painting)

 $19\ 3/4 \times 15\ 3/4 \times 3$  in  $50.2 \times 40 \times 7.6$  cm

CINDY TOWER \$4,000 West Crib Full Moon, 2021

 $30\ 1/2 \times 29 \times 5 \text{ in}$  $77.5 \times 73.7 \times 12.7 \text{ cm}$  \$13,000