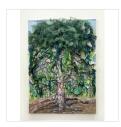

57 × 62 × 5 in 144.8 × 157.5 × 12.7 cm

CINDY TOWER \$5,000

Pine Orchid Orange View, 2020 Mixed media (Three-dimensional items included into painting)

 $42\ 1/2 \times 24\ 1/2 \times 3\ 1/2$  in  $108 \times 62.2 \times 8.9$  cm