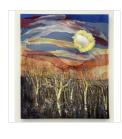

57 × 62 × 5 in 144.8 × 157.5 × 12.7 cm

CINDY TOWER \$5,000

Pine Orchid Orange View, 2020 Mixed media (Three-dimensional items included into painting)

 $42\ 1/2 \times 24\ 1/2 \times 3\ 1/2$  in  $108 \times 62.2 \times 8.9$  cm