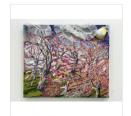

CINDY TOWER
Cherry, 2022
Mixed media (Three dimensional items included into painting)

 $77 \times 50 \times 12 \text{ 1/2 in}$ 195.6 × 127 × 31.8 cm

CINDY TOWER

Crescent, 2019

Mixed media (Three-dimensional items included into painting)